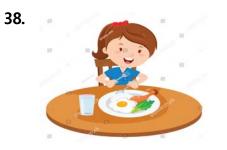

#### Choose the correct sentence for the given picture.

- 1 He is a musician.
- 2 He is writing a letter.
- ③ He is playing baseball.
- ④ He is sitting on the chair.

- 1 She is singing.
- ② She is sleeping.
- ③ She is having food.
- ④ She is wearing a hat.