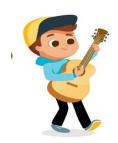

#### Choose the correct sentence for the given picture.

- 1 He is a musician.
- 2 He is writing a letter.
- ③ He is playing baseball.
- ④ He is sitting on the chair.

- 1 She is singing.
- ② She is sleeping.
- ③ She is having food.
- ④ She is wearing a hat.