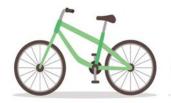

# Write the correct word for the given picture.

57

This is a  $b \square \square \square \square \square$ .

I am listening to  $m \square \square \square$ .

59

There are  $f \square \square \square \square$ .