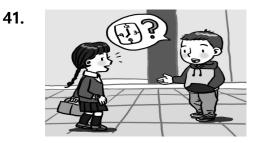

#### Choose the sentence that does not match the picture.

40.

- ① They are a family.
- 2 There are two sons.
- ③ They have a big dog.
- ④ The parents are sitting on the sofa.

- ① The girl has a bag.
- ② The boy is asking what time it is.
- ③ They are drinking coffee at a cafe.
- ④ They are talking about something.